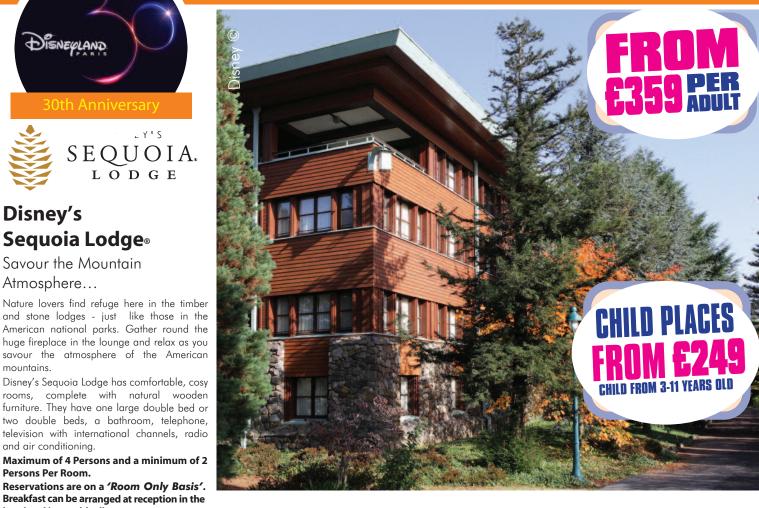

## HALF BOARD **CREDIT CRUNCHER** GUARANTEED 3 + HOTEL

Single Room Supplement £15 Per Night

Include A Full Day

At Disneyland Paris or A Day In Paris

See Page 11 For More Details

All prices shown are based on per adult for 10 Days/7 Nights. (Single room supplement applies).