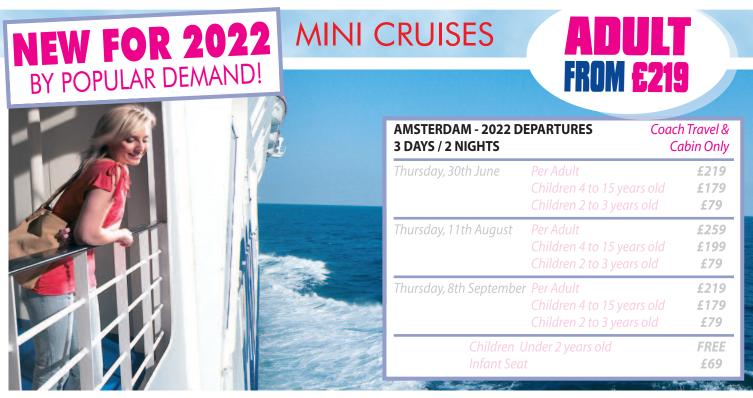

# MIN CRUISES 3 Days/2 Nights (Coach Travel & 2 Nights Cabin Only) Coach travel and overnight cruise to Amsterdam includes day excursion