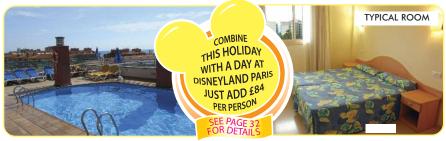

## **GREAT VALUE OFFERS!**

COMBINE THIS HOLIDAY WITH A DAY AT DISNEYLAND PARIS JUST ADD £84 PER PERSON SEE PAGE 32 FOR DETAILS

## COMBINE YOUR HOLIDAY IN SPAIN WITH A FULL DAY AT DISNEYLAND PARIS

A popular offer that is enjoyed by adults and children of all ages. Six, ten, thirteen and seventeen day durations are on offer which include a overnight stay with continental breakfast in the Paris area and a full day at Disneyland Paris which includes a one day park ticket to Disneyland Park or Walt Disney Studios Park, and the remainder of your holiday at one of the selected resorts on offer.