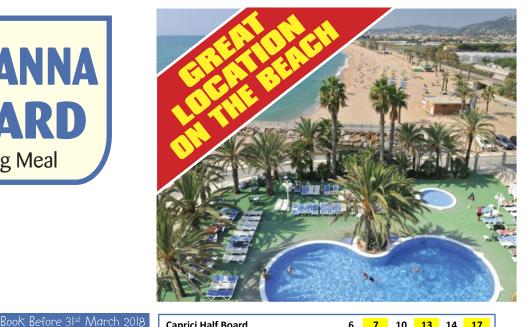

a warm, welcoming and enjoyable stay.

The hotel is just 900 metres to the centre of Santa Susanna where there are an abundance of local shops, cafes, restaurants, bars and nightlife stretching along the attractive seafront promenade. Floors: 5 Rooms: 238

#### Telephone: 003493 7678020

#### Amenities

- 24-hour reception Lounge
- Currency exchange Lift
- Free WiFi in public area
- Restaurant Solarium Sauna
- Cocktail bar Children's playground
   Entertainment programme
- Intertainment programme
   Minifridge in room
   Gymnasium
- Laundry service Mini-club
- Lauriory service in Mini-club
   Safe deposit boxes Swimming pool The facilities listed above are correct at time of publication.
   Ferris Holidays cannot be held responsible for any facilities that may be amended or withdrawn.





| Caprici Half Board    |                   | 6     | 7          | 10    | 13    | 14    | 17    |
|-----------------------|-------------------|-------|------------|-------|-------|-------|-------|
| Coach Departure Dates |                   | Days  | Days       | Days  | Days  | Days  | Days  |
| Friday                | Monday            | Adult | Adult      | Adult | Adult | Adult | Adult |
| May 4, 11, 18         | May 7, 14         | 174   | 189        | 249   | 309   | 324   | 379   |
|                       | May 21            | N/A   | 189        | 249   | N/A   | 324   | 394   |
| May 25 (Whitsun)      |                   | 189   | N/A        | 274   | 349   | N/A   | 439   |
|                       | May 28            | N/A   | N/A        | 284   | N/A   | 379   | 449   |
| June