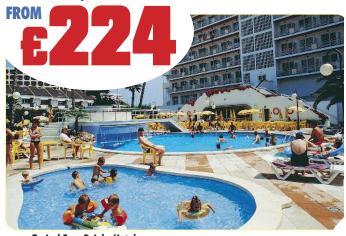

#### Disney's Hotel Santa Fe®

'ROOM ONLY' 4 Days 2 Nights - Includes 2 Day Disney Park Hopper Pass.

| 2018 Departures              | 4 Sharing<br>£ Per Adult | 3 Sharing<br>£ Per Adult | 2 Sharing<br>£ Per Adult | 1 Sharing<br>£ Per Adult | Children<br>3-11 yrs |
|------------------------------|--------------------------|--------------------------|--------------------------|--------------------------|----------------------|
| Sunday April 1 <sup>st</sup> | £224                     | £244                     | £294                     | £444                     | £129                 |
| Friday May 4™                | £234                     | £254                     | £294                     | £444                     | £149                 |
| Friday June 22 <sup>ND</sup> | £204                     | £224                     | £264                     | £384                     | £129                 |
| Friday August 17™            | <b>£</b> 214             | £ <b>244</b>             | £284                     | £ <b>424</b>             | £129                 |