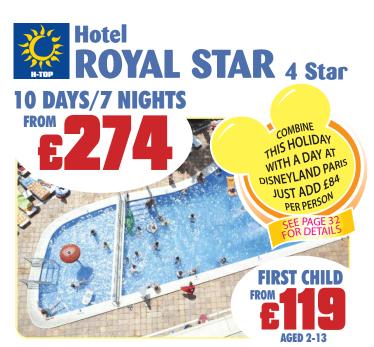

## **GREAT VALUE OFFERS!**

COMBINE THIS HOLIDAY WITH A DAY AT DISNEYLAND PARIS JUST ADD £84 PER PERSON SEE PAGE 32 FOR DETAILS

## COMBINE YOUR HOLIDAY IN SPAIN WITH A FULL DAY AT DISNEYLAND PARIS

A popular offer that is enjoyed by adults and children of all ages. Six, ten, thirteen and seventeen day durations are on offer which include a overnight stay with continental breakfast in the Paris area and a full day at Disneyland Paris which includes a one day park ticket to Disneyland Park or Walt Disney Studios Park, and the remainder of your holiday at one of the selected resorts on offer.