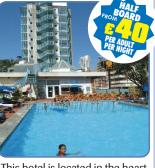

30 **Amenities** Reception

- Lifts Buffet Restaurant Fridge
- Cafe-Bar Safe Lounge
- Entertainment Satellite TV

#### **Price Per Night Per Person**

| · · · · · · · · · · · · · · · · · · · |  |
|---------------------------------------|--|
| Adult                                 |  |
| £44                                   |  |
| £46                                   |  |
| £47                                   |  |
| £56                                   |  |
| £59                                   |  |
| £63                                   |  |
| £59                                   |  |
| £51                                   |  |
| £44                                   |  |
|                                       |  |

#### HALF BOARD 4★ HOTEL ONLY HOTEL BENIDORM CENTRE

BENIDORM



This hotel is located in the heart of Benidorm close to the best entertainment, approximately 200 metres from Levante beach with its shops, bars, restaurants and cinemas. Rooms: 98 Floors: 9

Tel: 0034 966 808484

#### Amenities

- Reception Satellite TV
- Buffet-style meals 2 Lifts
- Entertainment

#### **Price Per Night Per Person**

|                  | Adult |
|------------------|-------|
| May 1 - May 31   | £40   |
| June 1 - June 30 | £45   |
| July 1 - July 31 | £49   |
| Aug 1 - Aug 31   | £62   |
| Sept 1 - Sept 30 | £50   |
| Oct 10 - Oct 31  | £40   |

Rooms are twin rooms with beds added. The maximum number of beds in any room is 3.

No topping & Tailing at this hotel. Single room supplement: £19.00 per night

Child Discounts: Other children aged 2-12 years 25% off and child