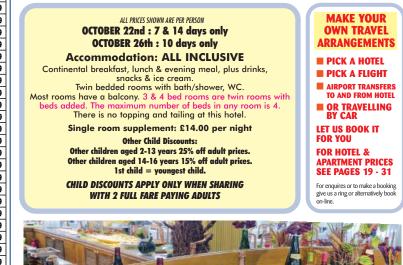

## **HOLIDAY DURATION**

6 days/3 nights 7 days/4 nights 9 days/6 nights 10 days/7 nights 13 days/10 nights 14 days/11 nights 17 days/14 nights

2

- DEPART U.K. Friday Monday Saturday Monday/Friday Friday Monday Monday/Friday
- RETURN HOME Wednesday Sunday Wednesday/Sunday Wednesday Sunday Wednesday/Sunday

#### **Plenty of Choice**

We have holidays to suit everyone's budget with a choice of:

- All Inclusive Hotels Continental breakfast, lunch & evening meal, FREE drinks and more (please see individual hotels for full details)
- **Full Board Hotels** Continental breakfast, lunch & evening meal
- Half Board Hotels Continental breakfast & evening meal
- Bed and Breakfast Hotels Continental breakfast
- Self-Catering Apartments

## **Topping & Tailing**

Small children may top and tail in some hotels but the accommodation will comprise of one twin-bedded room with extra bed(s) added (rooms may therefore be cramped). If two rooms are required then two of the children must each pay full adult price.

#### FREE & DISCOUNTED CHILDREN

Children will only be allocated a separate room when paying full-fare prices. This means that any child or children with free or discounted places will share a twin bedded room with a minimum of two full-fare paying adults.

**FREE and DISCOUNTED CHILDREN** will share twin-bedded room with a minimum of two full-fare paying passengers. If a separate room is required the full price must be paid.

**Bed & Breakfast:** Upon arrival in resort clients will book into rooms and the first meal is a Continental Breakfast the following morning. **Full and Half-Board:** For those taking full or half-board, evening dinner is the first meal and last meal is breakfast on day of departure. **All Inclusive:** Guests will be allowed drinks from the bar from 4pm on arrival day and 1st meal will be evening meal on arrival day. Last meal & drinks is breakfast on day of departure.