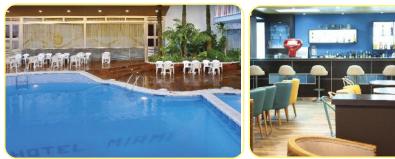

## ACCOMMODATION HOTELS

All rooms are twin-bedded with private bathroom consisting of bath/shower, WC, wash hand basin. Most rooms have a balcony but this cannot be guaranteed. Hoteliers allocate all rooms.