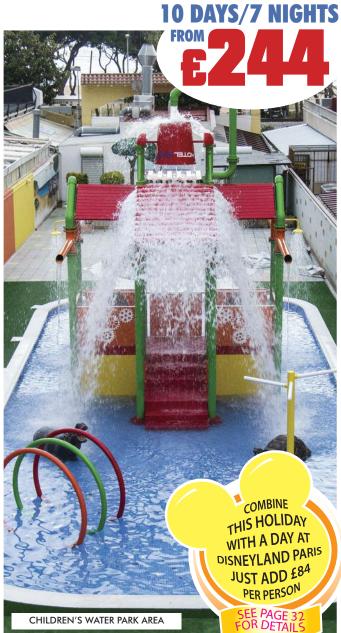

## **GREAT VALUE OFFERS!**

COMBINE THIS HOLIDAY WITH A DAY AT DISNEYLAND PARIS JUST ADD £84 PER PERSON SEE PAGE 32 FOR DETAILS

## COMBINE YOUR HOLIDAY IN SPAIN WITH A FULL DAY AT DISNEYLAND PARIS

A popular offer that is enjoyed by adults and children of all ages. Six, ten, thirteen and seventeen day durations are on offer which include a overnight stay with continental breakfast in the Paris area and a full day at Disneyland Paris which includes a one day park ticket to Disneyland Park or Walt Disney Studios Park, and the remainder of your holiday at one of the selected resorts on offer.