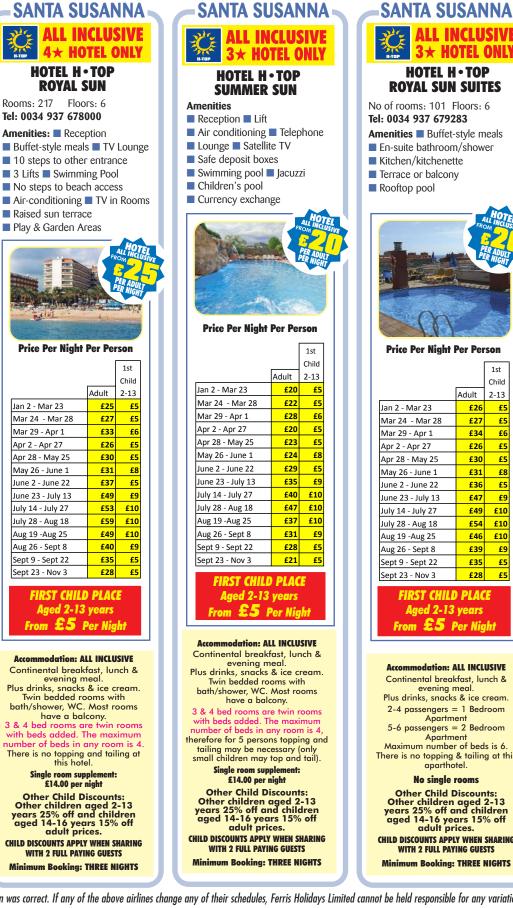

## **HOLIDAY DURATION**

6 days/3 nights 7 days/4 nights 9 days/6 nights 10 days/7 nights 13 days/10 nights 14 days/11 nights 17 days/14 nights

2

- DEPART U.K. Friday Monday Saturday Monday/Friday Friday Monday Monday/Friday
- RETURN HOME Wednesday Sunday Wednesday/Sunday Wednesday Sunday Wednesday/Sunday

#### Tourist Tax

Catalan tourist tax is (payable directly to hotel upon arrival). Apartments and hotels up to one euro per person per night, payable for the first seven nights, children under sixteen are exempt (correct at time of printing and subject to change).

## **Topping & Tailing**

Small children may top and tail in some hotels but the accommodation will comprise of one twin-bedded room with extra bed(s) added (rooms may therefore be cramped). If two rooms are required then two of the children must each pay full adult price.

## **Early and Late Season Facilities**

Please note that at the beginning of the season (April/beginning of May) and end (end of September/October) not all facilities may be available at the hotels and apartments, for example pools may not be open, entertainment may be reduced or cancelled etc. This is reflected in the price at this time.

#### FREE & DISCOUNTED CHILDREN

Children will only be allocated a separate room when paying full-fare prices. This means that any child or children with free or discounted places will share a twin bedded room with a minimum of two full-fare paying adults.

## ACCOMMODATION HOTELS

All rooms are twin-bedded with private bathroom consisting of bath/shower, WC, wash hand basin. Most rooms have a balcony but this cannot be guaranteed. Hoteliers allocate all rooms.

**PLEASE NOTE:** Three and four-bedded rooms are usually twin-bedded rooms with extra beds added.

The number of hotel rooms able to accommodate four beds is limited and in some cases children may be required to share a single bed and rooms may be cramped.

**FREE and DISCOUNTED CHILDREN** will share twin-bedded room with a minimum of two full-fare paying passengers. If a separate room is required the full price must be paid.

**Bed & Breakfast:** Upon arrival in resort clients will book into rooms and the first meal is a Continental Breakfast the following morning. **Full and Half-Board:** For those taking full or half-board, evening dinner is the first meal and last meal is breakfast on day of departure. **All Inclusive:** Guests will be allowed drinks from the bar from 4pm on arrival day and 1st meal will be evening meal on arrival day. Last meal & drinks is breakfast on day of departure.

## CHILD DISCOUNTS Book early for FREE guaranteed child places

FREE CHILDREN'S PLACES GUARANTEED IF BOOKED BEFORE 31 MARCH 2018 IN SELECTED HOTELS/APARTMENTS LOOK FOR THE 'FREE CHILD PLACE' SYMBOL

First child up to age 12\*/13\*

#### **PLEASE NOTE**

Free child places will only apply when the child shares a room/apartment with both parents and places must be reserved at the initial time of booking.

SOME CLIENTS ARE EXPLOITING THE FREE CHILD OFFER, THEREFORE, IF MUM AND DAD BOOK TWO ROOMS/APARTMENTS ONLY ONE CHILD WILL GO FREE (child aged 2 to 12\* years).

If the child shares a room/apartment with second parent, grandparents, other relatives or friends the reduced price of  $\pounds79$  will apply (child aged 2 to  $12^*$  years).

If a child is added to the booking at a later date the 25% discount in hotels will apply (child aged 2 to 12\* years). If a child is added to an apartment at a later date the adult price will apply.

#### DATES FOR FREE CHILD PLACES MAY VARY IN SOME HOTELS.PLEASE CHECK EACH INDIVIDUAL PAGE FOR EXACT DATES.

FREE CHILD PLACES ARE UNLIMITED. The only restriction is space available in hotel of your choice. If full an alternative will be offered. See hotel price panel for age limits. FREE/DISCOUNTED CHILDREN must be under age limit on return from holiday and will share with two full fare paying passengers. If separate room is required full price must be paid. Discounts shown in hotel price boxes are percentage off full adult price.