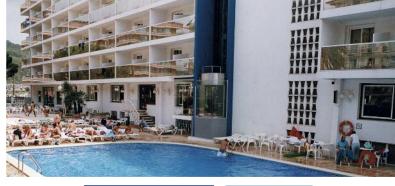

## ACCOMMODATION HOTELS

All rooms are twin-bedded with private bathroom consisting of bath/shower, WC, wash hand basin. Most rooms have a balcony but this cannot be guaranteed. Hoteliers allocate all rooms.