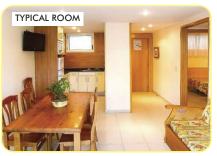

#### **ONLY 1 FREE/DISCOUNTED CHILD PER APARTMENT.**

Guests may be required to walk and carry their own luggage to their apartments.

2/3 or 4 Person Studio Apartment: All studios consist of living area with sofa beds, kitchen area, bathroom with shower/bath, WC, and most have a balcony. Bed linen for up to 3 persons supplied. Towels are **NOT** provided.

**4/5 Person Apartment:** Apartments consist of one/two bedrooms with twin beds, living area with sleeping facilities for 2 persons (sofa beds), bathroom with bath/shower wash hand basin, WC, and kitchen area, most apartments have a balcony. Bed linen for up to 5 persons supplied. Towels are **NOT** provided.

**5/6 Person Apartment:** Apartments consist of one/two bedrooms with twin beds, living area with sleeping facilities for 2 persons (sofa beds), bathroom with bath/shower, wash hand basin, WC, and a kitchen area, most apartments have a balcony. Bed linen for up to 6 persons is supplied. Towels are **NOT** provided.