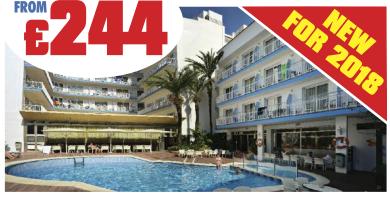

## ACCOMMODATION HOTELS

All rooms are twin-bedded with private bathroom consisting of bath/shower, WC, wash hand basin. Most rooms have a balcony but this cannot be guaranteed. Hoteliers allocate all rooms.