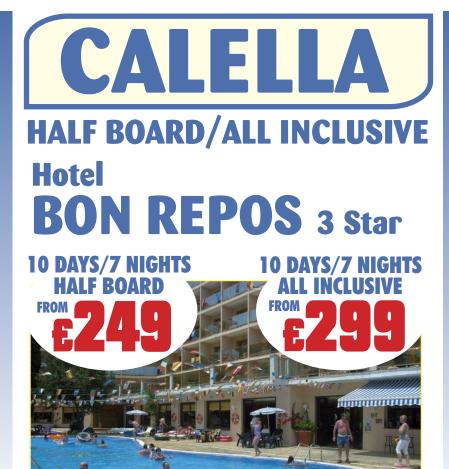

There are plenty of shops, where you can buy locally made handcrafts and a weekly market for bargains and souvenirs. The resort offers a variety of entertainment with bars, discos and cafes.

One of the liveliest and larger resorts on the Costa Brava, Calella is a very popular holiday destination. The large open beach of coarse golden sand shelves into the sea with a boat service to take you along the coast. Alongside the beach is a tree lined promenade where you can enjoy a drink at a beach bar. The railway runs the length of Calella and separates the town from the beach.

There's plenty to do including pedalos, windsurfing, skating and horse riding. Or shop in the maze of narrow streets in the centre of Calella with bargains at the weekly market. Nightlife is plentiful and varied in Calella with many discos, bars, restaurants and clubs.

A well-established and popular resort catering for all tastes.