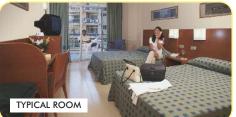

## ACCOMMODATION HOTELS

All rooms are twin-bedded with private bathroom consisting of bath/shower, WC, wash hand basin. Most rooms have a balcony but this cannot be guaranteed. Hoteliers allocate all rooms.

**PLEASE NOTE:** Three and four-bedded rooms are usually twin-bedded rooms with extra beds added.

The number of hotel rooms able to accommodate four beds is limited and in some cases children may be required to share a single bed and rooms may be cramped.