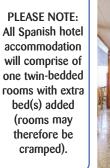

## **Topping & Tailing**

Small children may top and tail in some hotels but the accommodation will comprise of one twin-bedded room with extra bed(s) added (rooms may therefore be cramped). If two rooms are required then two of the children must each pay full adult price.