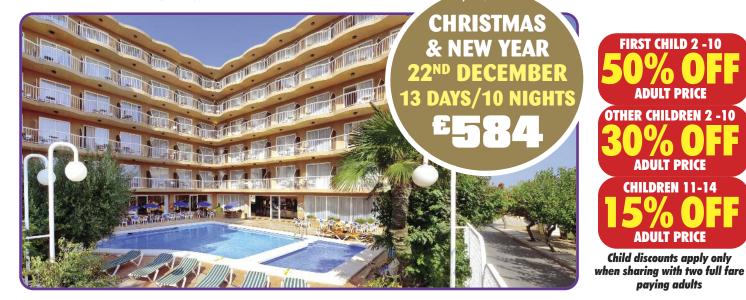

oliday.

# CHRISTMAS AND NEW YEAR IN SPAIN **DEPARTURES DECEMBER 22 & 27, 2018 CHRISTMAS: 8 DAYS/5 NIGHTS**

We depart for Spain on Saturday, 22 December and leave for home on Friday, 28 December to arrive at pick-up point Saturday, 29 December.

# **NEW YEAR: 8 DAYS/5 NIGHTS**

Depart for Spain on Thursday, 27 December and leave for home on Wednesday, 2 January to arrive at pick-up points Thursday, 3 January.

# CHRISTMAS & NEW YEAR: 13 DAYS/10 NIGHTS

Depart for Spain on Saturday, 22 December and leave for home on Wednesday, 2 January to arrive at pick-up points on Thursday, 3 January.

TO UPGRADE TO OUR PLATINUM SEATS JUST ADD

**£20 PER PERSON** 

Booking Hotline: 844222

# ppy YEAR IN SPAIN

# Hotel VOLGA 4 Star Calella - Half Board:

With Brunch every day from 08.00hrs til 13.30hrs





The Hotel Volga is located in the center of Calella, Just 100m from the beach and 2 minutes from downtown, with shops, restaurants, bars and many tourist attractions. It's also near the train station which connects with Barcelona city. A perfect place to relax and explore the area. No of rooms: 173 No of floors: 5

# Tel: 0034 937 691800

Amenities

24hr Reception 2 Lifts Bar TV Lounge Internet (Suppement Dining Room Air-Conditioning
 Swimming pool with separate children's pool Garden Sun terrace Sunbeds Hairdryer
 Pool Bar Snack Bar Special Christmas Entertainment Safety Deposit Box Hire TV in Rooms
 The facilities listed above are correct at time of publication. Ferris Holidays cannot be held responsible for any facilities that may be amended or withdrawn.

NEW YEAR

27<sup>™</sup> D