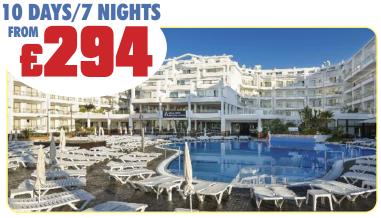

## **HOLIDAY DURATION**

6 days/3 nights 7 days/4 nights 9 days/6 nights 10 days/7 nights 13 days/10 nights 14 days/11 nights 17 days/14 nights

2

- DEPART U.K. Friday Monday Saturday Monday/Friday Friday Monday Monday/Friday
- RETURN HOME Wednesday Sunday Wednesday/Sunday Wednesday Sunday Wednesday/Sunday