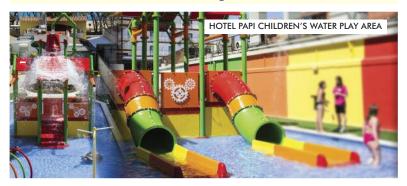

## **GREAT VALUE OFFERS!**

COMBINE THIS HOLIDAY WITH A DAY AT DISNEYLAND PARIS JUST ADD £84 PER PERSON SEE PAGE 32 FOR DETAILS

## COMBINE YOUR HOLIDAY IN SPAIN WITH A FULL DAY AT DISNEYLAND PARIS

A popular offer that is enjoyed by adults and children of all ages. Six, ten, thirteen and seventeen day durations are on offer which include a overnight stay with continental breakfast in the Paris area and a full day at Disneyland Paris which includes a one day park ticket to Disneyland Park or Walt Disney Studios Park, and the remainder of your holiday at one of the selected resorts on offer.