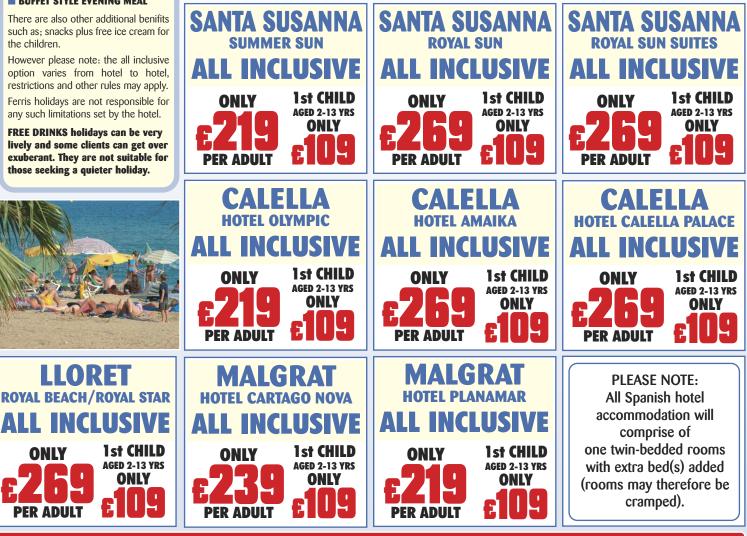

## **Topping & Tailing**

Small children may top and tail in some hotels but the accommodation will comprise of one twin-bedded room with extra bed(s) added (rooms may therefore be cramped). If two rooms are required then two of the children must each pay full adult price.

#### FREE & DISCOUNTED CHILDREN

Children will only be allocated a separate room when paying full-fare prices. This means that any child or children with free or discounted places will share a twin bedded room with a minimum of two full-fare paying adults.

**FREE and DISCOUNTED CHILDREN** will share twin-bedded room with a minimum of two full-fare paying passengers. If a separate room is required the full price must be paid.

**Bed & Breakfast:** Upon arrival in resort clients will book into rooms and the first meal is a Continental Breakfast the following morning. **Full and Half-Board:** For those taking full or half-board, evening dinner is the first meal and last meal is breakfast on day of departure. **All Inclusive:** Guests will be allowed drinks from the bar from 4pm on arrival day and 1st meal will be evening meal on arrival day. Last meal & drinks is breakfast on day of departure.

#### **ONLY 1 FREE/DISCOUNTED CHILD PER APARTMENT.**

Guests may be required to walk and carry their own luggage to their apartments.

2/3 or 4 Person Studio Apartment: All studios consist of living area with sofa beds, kitchen area, bathroom with shower/bath, WC, and most have a balcony. Bed linen for up to 3 persons supplied. Towels are **NOT** provided.

## CHILD DISCOUNTS Book early for FREE guaranteed child places

FREE CHILDREN'S PLACES GUARANTEED IF BOOKED BEFORE 31 MARCH 2018 IN SELECTED HOTELS/APARTMENTS LOOK FOR THE 'FREE CHILD PLACE' SYMBOL

First child up to age 12\*/13\*

#### **PLEASE NOTE**

Free child places will only apply when the child shares a room/apartment with both parents and places must be reserved at the initial time of booking.

SOME CLIENTS ARE EXPLOITING THE FREE CHILD OFFER, THEREFORE, IF MUM AND DAD BOOK TWO ROOMS/APARTMENTS ONLY ONE CHILD WILL GO FREE (child aged 2 to 12\* years).

A SINGLE PARENT WILL QUALIFY FOR A FREE CHILD PLACE (child aged 2 to 12\* years) PROVIDING ANOTHER FULL-FARE PAYING PASSENGER OCCUPIES THE SAME ROOM/APARTMENT.

N.B. ONLY ONE FREE/DISCOUNTED CHILD PER FAMILY.

If the child shares a room/apartment with second parent, grandparents, other relatives or friends the reduced price of  $\pounds79$  will apply (child aged 2 to  $12^*$  years).

If a child is added to the booking at a later date the 25% discount in hotels will apply (child aged 2 to 12\* years). If a child is added to an apartment at a later date the adult price will apply.

#### DATES FOR FREE CHILD PLACES MAY VARY IN SOME HOTELS.PLEASE CHECK EACH INDIVIDUAL PAGE FOR EXACT DATES.

FREE CHILD PLACES ARE UNLIMITED. The only restriction is space available in hotel of your choice. If full an alternative will be offered. See hotel price panel for age limits. FREE/DISCOUNTED CHILDREN must be under age limit on return from holiday and will share with two full fare paying passengers. If separate room is required full price must be paid. Discounts shown in hotel price boxes are percentage off full adult price.