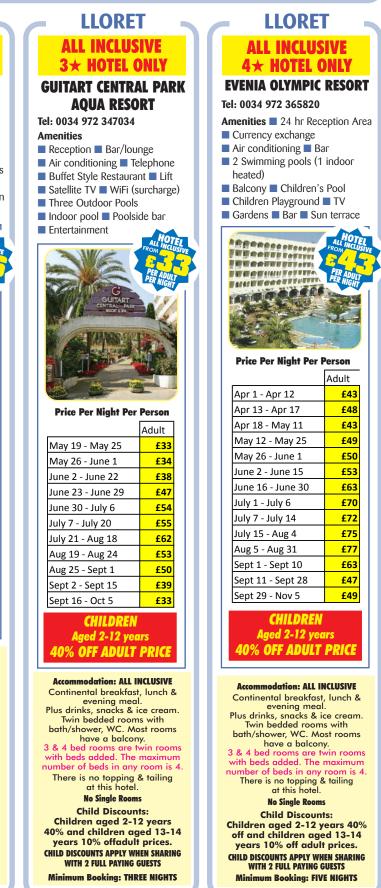

Salou is vibrant and busy with plenty to see and do, a great holiday resort for all ages.

A long promenade of palm tree fronts the beach of golden coarse sand in Lloret and a regular boat service comes into the shelving beach. Lloret offers water-sports and lots of beach bars and open air cafes to refresh yourselves.

There is a fantastic choice of entertainment with many discotheques, bars, sophisticated nightclubs, flamenco shows and casino.

The charming narrow streets of the old town offer a shoppers paradise, packed with all kinds of souvenirs to take home.

About a mile west is the slightly quieter resort of Fanals with its own pretty coarse sandy beach. A bus service operates between these two resorts but it can easily be walked in approximately ten minutes.