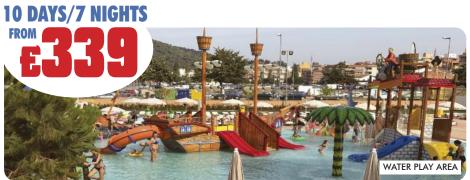

## **HOLIDAY DURATION**

6 days/3 nights 7 days/4 nights 9 days/6 nights 10 days/7 nights 13 days/10 nights 14 days/11 nights 17 days/14 nights

2

- DEPART U.K. Friday Monday Saturday Monday/Friday Friday Monday Monday/Friday
- RETURN HOME Wednesday Sunday Wednesday/Sunday Wednesday Sunday Wednesday/Sunday

## **GREAT VALUE OFFERS!**

COMBINE THIS HOLIDAY WITH A DAY AT DISNEYLAND PARIS JUST ADD £84 PER PERSON SEE PAGE 32 FOR DETAILS

## COMBINE YOUR HOLIDAY IN SPAIN WITH A FULL DAY AT DISNEYLAND PARIS

A popular offer that is enjoyed by adults and children of all ages. Six, ten, thirteen and seventeen day durations are on offer which include a overnight stay with continental breakfast in the Paris area and a full day at Disneyland Paris which includes a one day park ticket to Disneyland Park or Walt Disney Studios Park, and the remainder of your holiday at one of the selected resorts on offer.