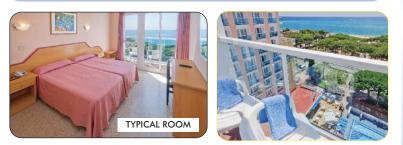

## ACCOMMODATION HOTELS

All rooms are twin-bedded with private bathroom consisting of bath/shower, WC, wash hand basin. Most rooms have a balcony but this cannot be guaranteed. Hoteliers allocate all rooms.

**PLEASE NOTE:** Three and four-bedded rooms are usually twin-bedded rooms with extra beds added.

The number of hotel rooms able to accommodate four beds is limited and in some cases children may be required to share a single bed and rooms may be cramped.