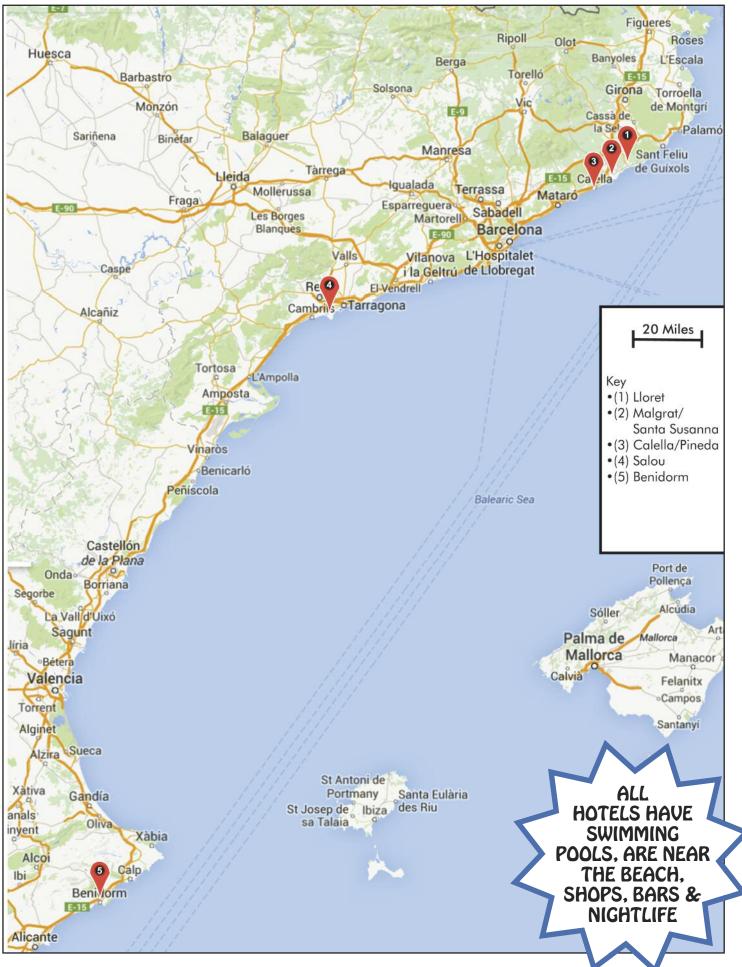

## **OUR SPANISH HOLIDAY RESORTS**

## Booking Hotline: 01443 844222

Salou is at the southern-most tip of the Costa Dorada.

It is the largest and one of the most attractive resorts along this coastline with a wide palm lined promenade and the picturesque older quarter. Salou has many shops, discos, restaurants and bars to relax in. Water sports are plentiful with water skiing, sailing, pedalos for hire and excellent snorkelling.

Browse around the market, stroll along the promenade or take the kids to the fun-fair. Local buses run to the pretty fishing harbour of Cambrils where you can try the fresh seafood in one of the local restaurants or visit the Roman remains in the historic town of Tarragona. There's also Aqualand Water Park or the fabulous Port Aventura theme park to make a day out with a difference.

Salou is vibrant and busy with plenty to see and do, a great holiday resort for all ages.

A long promenade of palm tree fronts the beach of golden coarse sand in Lloret and a regular boat service comes into the shelving beach. Lloret offers water-sports and lots of beach bars and open air cafes to refresh yourselves.

There is a fantastic choice of entertainment with many discotheques, bars, sophisticated nightclubs, flamenco shows and casino.

The charming narrow streets of the old town offer a shoppers paradise, packed with all kinds of souvenirs to take home.

About a mile west is the slightly quieter resort of Fanals with its own pretty coarse sandy beach. A bus service operates between these two resorts but it can easily be walked in approximately ten minutes.

Fast becoming one of the best resorts on the Costa Brava, Pineda is the next resort to Calella yet the two resorts are completely different in character and atmosphere.

There are many typical Spanish squares where you can sit at a bodega, sample the local wine and relax as you watch the world go by. You can also enjoy one of the many English and Spanish bars in this ideal resort. For shoppers you can visit the local market (held every week along the sea front) or take a leisurely stroll and enjoy the shops, friendly bars and open air cafes. A pleasant resort for those looking for a family holiday.

The pleasant resort of Malgrat caters for all ages. Situated between Calella and Lloret, Santa Susanna/Malgrat offers a slightly quieter holiday but is within easy access of the larger resorts.

The long coarse sandy beach is interspersed with rocks and there is a regular boat service that comes into the shelved beach with a shuttle bus service connecting the two. A coastal railway runs alongside the seafront road, dividing the hotels from the beach.

There are plenty of shops, where you can buy locally made handcrafts and a weekly market for bargains and souvenirs. The resort offers a variety of entertainment with bars, discos and cafes.

One of the liveliest and larger resorts on the Costa Brava, Calella is a very popular holiday destination. The large open beach of coarse golden sand shelves into the sea with a boat service to take you along the coast. Alongside the beach is a tree lined promenade where you can enjoy a drink at a beach bar. The railway runs the length of Calella and separates the town from the beach.

There's plenty to do including pedalos, windsurfing, skating and horse riding. Or shop in the maze of narrow streets in the centre of Calella with bargains at the weekly market. Nightlife is plentiful and varied in Calella with many discos, bars, restaurants and clubs.

A well-established and popular resort catering for all tastes.