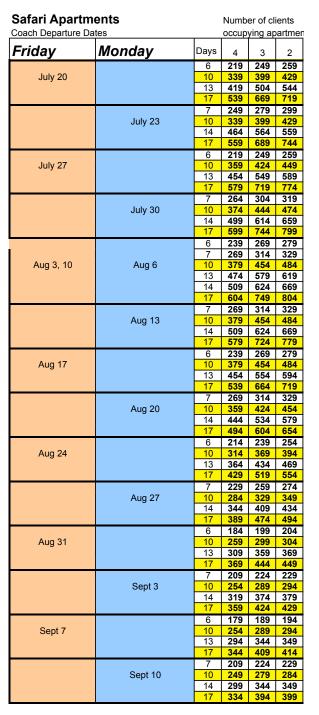

| 1 x 5 | 2 x 5 | 3 x 5 |
|-------|-------|-------|
| 1 x 4 | 2 x 4 | 3 x 4 |
| 1 x 3 | 2 x 3 | 3 x 3 |
| 1 x 2 | 2 x 2 | 3 x 2 |

The first figure is the number of rooms/apartments booked and the second figure is the number of persons in each room/apartment.