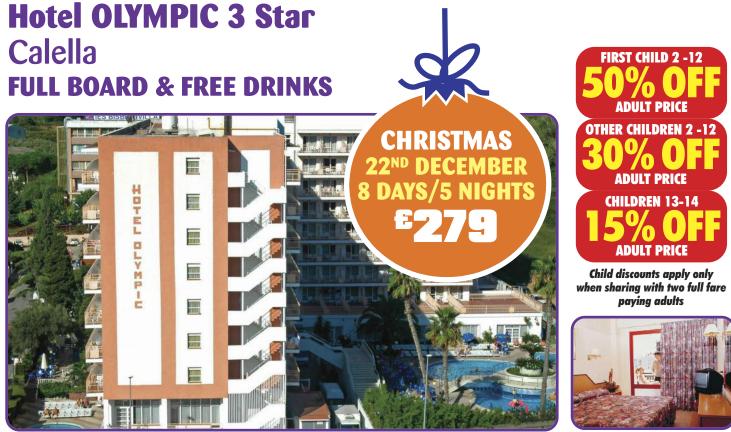

beds Hairdryer
 Pool Bar Snack Bar Special Christmas Entertainment Safety Deposit Box Hire TV in Rooms
 The facilities listed above are correct at time of publication. Ferris Holidays cannot be held responsible for any facilities that may be amended or withdrawn.

NEW YEAR

27<sup>™</sup> DECEMBER

**5 NIGHTS** 

8 DAYS





AN ADDITIONAL TOURIST TAX IS IMPOSED BY THE SPANISH GOVERNMENT PAYABLE AT YOUR HOTEL FOR APPROX 50 CENTS PER PERSON PER NIGHT UP TO A MAXIMUM OF 7 NIGHTS

> Gala Meals Christmas Eve: Evening Christmas Day: Lunch New Year's Eve: Evening New Year's Day: Lunch with Wine & Champagne

ACCOMMODATION: HALF BOARD BOARD With brunch every day between 08.00hrs til 13.30hrs. Prices are based on two persons sharing a twin bedded room.

Single room supplements: £28.00 per night.





NEW YEAR 27<sup>TH</sup> DECEMBER 8 DAYS/5 NIGHTS E319 This 3 Star Hotel is situated in an elevated position in the newer part of Calella and offers a good standard of accommodation. Just 900 yards from the beach and town centre with the local shops, supermarkets, bars, restaurants and busy nightlife within easy walking distance. **IN 2013 A NEW NIGHT CLUB WAS OPENED IN THE NEAR VICINITY OF THIS HOTEL** 

No of rooms: 519 No of floors: 7

Tel: 0034 937 691262

Amenities Reception Buffet style meals

- Safety Deposit Box hire Pool tables 5 lifts Bar TV lounge
- Lounge Poolside bar Sunloungers Entertainment most evenings
- Currency Exchange Separate children's pool 9 steps to entrance of hotel
- Air conditioning Large pool to rear with sun terrace
- 2 swimming pools to front of hotel (acce