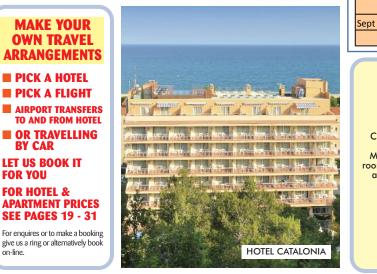

#### MAKE YOUR OWN TRAVEL ARRANGEMENTS PICK A HOTEL We have amazing Value-For-Money holiday hotels with many free and **PICK A FLIGHT** discounted child places for you to choose from. Add a flight with **AIRPORT TRANSFERS** transfers or travel in your car, we can **TO AND FROM HOTEL** arrange the channel crossing for you by ferry or euro tunnel. **TRAVELLING BY CAR** For enquires or to make a booking ET US BOOK IT FOR YOU give us a ring or alternatively book FOR HOTEL & APARTMENT PRICES SEE PAGES 19 - 31 on-line.