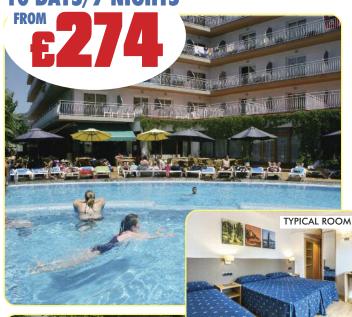

## **HOLIDAY DURATION**

6 days/3 nights 7 days/4 nights 9 days/6 nights 10 days/7 nights 13 days/10 nights 14 days/11 nights 17 days/14 nights

2

- DEPART U.K. Friday Monday Saturday Monday/Friday Friday Monday Monday/Friday
- RETURN HOME Wednesday Sunday Wednesday/Sunday Wednesday Sunday Wednesday/Sunday

#### **Plenty of Choice**

We have holidays to suit everyone's budget with a choice of:

- All Inclusive Hotels Continental breakfast, lunch & evening meal, FREE drinks and more (please see individual hotels for full details)
- **Full Board Hotels** Continental breakfast, lunch & evening meal
- Half Board Hotels Continental breakfast & evening meal
- Bed and Breakfast Hotels Continental breakfast
- Self-Catering Apartments