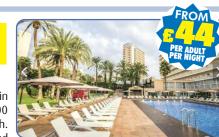

Rooms<br>On Request Only                                                                                                                                                            |
| Child Discounts:<br>Other children aged 2-12<br>years 25% off and children<br>aged 13-14 years 10% off<br>adult prices.                                                                    |
| CHILD DISCOUNTS APPLY WHEN SHARING<br>WITH 2 FULL PAYING GUESTS                                                                                                                            |
| Minimum Booking: FIVE NIGHTS                                                                                                                                                               |

FIRST CHILD 2-12 yrs 50% OFF ADULT PRICES



Add a flight visit: www.ferrisfly.co.uk



29





## ACCOMODATION ONLY HALF BOARD HOTELS Breakfast & Evening Meal

#### BENIDORM HALF BOARD 3\* HOTEL ONLY HOTEL REGENTE

The hotel Regente is located in the centre of Benidorm just a few minutes from the Levante Beach, the Regente has prided itself on its friendly service for many years.

3 & 4 bed rooms are twin rooms with beds added. The maximum number of beds in any room is 4. MAXIMUM OF 3 ADULTS PER ROOM

No topping & Tailing at this hotel. Single room supplement: £17.00 per night Four bedded rooms

on request only Child Discounts:

Other children aged 2-12 years 25% off and children aged 13-14 years 10% off adult prices.

CHILD DISCOUNTS APPLY WHEN SHARING WITH 2 FULL PAYING GUESTS Minimum Booking: FIVE NIGHTS





|