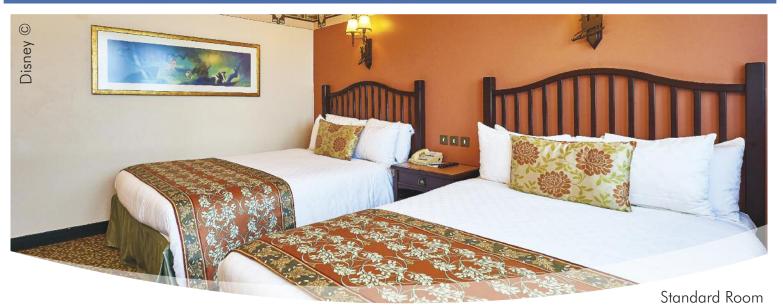

## DISNEYLAND® PARIS - HOTEL SANTA FE

Standard Room

## Disney's Hotel Santa Fe®

Journey to the Old South-West.

Welcome to this colourful New Mexico village where the rooms are arranged in 'pueblos' reminiscent of the traditional architecture of Taos and Santa Fe. In the heart of the village a kaleidoscope of colour greets you - Olé!

Disney's Hotel Santa Fe is cheerful and brightly painted, most have two double beds, bathroom, telephone, television with international channels, radio and a ceiling fan.

Maximum of 4 Persons Per Room. From April 1<sup>st</sup> reservations are on a 'room only basis'. Breakfast can be arranged at reception in the hotel and is payable direct.