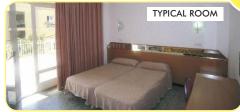

## ACCOMMODATION HOTELS

All rooms are twin-bedded with private bathroom consisting of bath/shower, WC, wash hand basin. Most rooms have a balcony but this cannot be guaranteed. Hoteliers allocate all rooms.

**PLEASE NOTE:** Three and four-bedded rooms are usually twin-bedded rooms with extra beds added.

The number of hotel rooms able to accommodate four beds is limited and in some cases children may be required to share a single bed and rooms may be cramped.