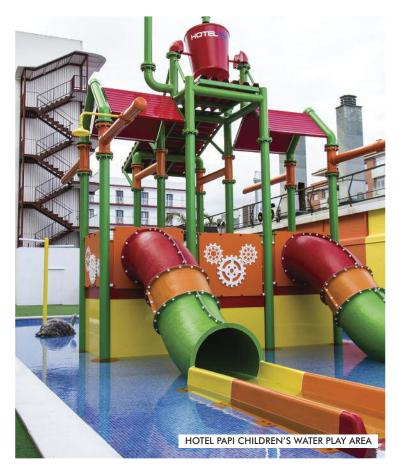

## **GREAT VALUE OFFERS!**

COMBINE THIS HOLIDAY WITH A DAY AT DISNEYLAND PARIS JUST ADD £84 PER PERSON SEE PAGE 32 FOR DETAILS

## COMBINE YOUR HOLIDAY IN SPAIN WITH A FULL DAY AT DISNEYLAND PARIS

A popular offer that is enjoyed by adults and children of all ages. Six, ten, thirteen and seventeen day durations are on offer which include a overnight stay with continental breakfast in the Paris area and a full day at Disneyland Paris which includes a one day park ticket to Disneyland Park or Walt Disney Studios Park, and the remainder of your holiday at one of the selected resorts on offer.