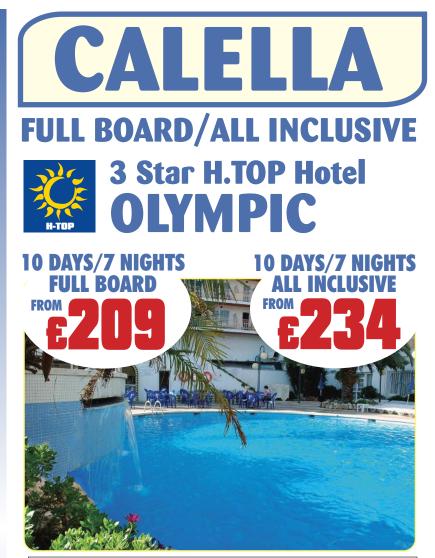

There are plenty of shops, where you can buy locally made handcrafts and a weekly market for bargains and souvenirs. The resort offers a variety of entertainment with bars, discos and cafes.

One of the liveliest and larger resorts on the Costa Brava, Calella is a very popular holiday destination. The large open beach of coarse golden sand shelves into the sea with a boat service to take you along the coast. Alongside the beach is a tree lined promenade where you can enjoy a drink at a beach bar. The railway runs the length of Calella and separates the town from the beach.

There's plenty to do including pedalos, windsurfing, skating and horse riding. Or shop in the maze of narrow streets in the centre of Calella with bargains at the weekly market. Nightlife is plentiful and varied in Calella with many discos, bars, restaurants and clubs.

A well-established and popular resort catering for all tastes.