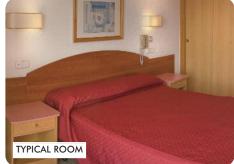

## ACCOMMODATION HOTELS

All rooms are twin-bedded with private bathroom consisting of bath/shower, WC, wash hand basin. Most rooms have a balcony but this cannot be guaranteed. Hoteliers allocate all rooms.

**PLEASE NOTE:** Three and four-bedded rooms are usually twin-bedded rooms with extra beds added.

The number of hotel rooms able to accommodate four beds is limited and in some cases children may be required to share a single bed and rooms may be cramped.