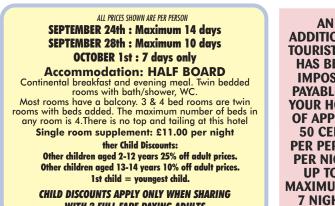

#### Tourist Tax

Catalan tourist tax is (payable directly to hotel upon arrival). Apartments and hotels up to one euro per person per night, payable for the first seven nights, children under sixteen are exempt (correct at time of printing and subject to change).

## **Topping & Tailing**

Small children may top and tail in some hotels but the accommodation will comprise of one twin-bedded room with extra bed(s) added (rooms may therefore be cramped). If two rooms are required then two of the children must each pay full adult price.

#### FREE & DISCOUNTED CHILDREN

Children will only be allocated a separate room when paying full-fare prices. This means that any child or children with free or discounted places will share a twin bedded room with a minimum of two full-fare paying adults.

## ACCOMMODATION HOTELS

All rooms are twin-bedded with private bathroom consisting of bath/shower, WC, wash hand basin. Most rooms have a balcony but this cannot be guaranteed. Hoteliers allocate all rooms.

**PLEASE NOTE:** Three and four-bedded rooms are usually twin-bedded rooms with extra beds added.

The number of hotel rooms able to accommodate four beds is limited and in some cases children may be required to share a single bed and rooms may be cramped.

**FREE and DISCOUNTED CHILDREN** will share twin-bedded room with a minimum of two full-fare paying passengers. If a separate room is required the full price must be paid.

**Bed & Breakfast:** Upon arrival in resort clients will book into rooms and the first meal is a Continental Breakfast the following morning. **Full and Half-Board:** For those taking full or half-board, evening dinner is the first meal and last meal is breakfast on day of departure. **All Inclusive:** Guests will be allowed drinks from the bar from 4pm on arrival day and 1st meal will be evening meal on arrival day. Last meal & drinks is breakfast on day of departure.

## CHILD DISCOUNTS Book early for FREE guaranteed child places

FREE CHILDREN'S PLACES GUARANTEED IF BOOKED BEFORE 31 MARCH 2018 IN SELECTED HOTELS/APARTMENTS LOOK FOR THE 'FREE CHILD PLACE' SYMBOL

First child up to age 12\*/13\*

#### **PLEASE NOTE**

Free child places will only apply when the child shares a room/apartment with both parents and places must be reserved at the initial time of booking.

SOME CLIENTS ARE EXPLOITING THE FREE CHILD OFFER, THEREFORE, IF MUM AND DAD BOOK TWO ROOMS/APARTMENTS ONLY ONE CHILD WILL GO FREE (child aged 2 to 12\* years).

A SINGLE PARENT WILL QUALIFY FOR A FREE CHILD PLACE (child aged 2 to 12\* years) PROVIDING ANOTHER FULL-FARE PAYING PASSENGER OCCUPIES THE SAME ROOM/APARTMENT.

N.B. ONLY ONE FREE/DISCOUNTED CHILD PER FAMILY.

If the child shares a room/apartment with second parent, grandparents, other relatives or friends the reduced price of  $\pounds79$  will apply (child aged 2 to  $12^*$  years).

If a child is added to the booking at a later date the 25% discount in hotels will apply (child aged 2 to 12\* years). If a child is added to an apartment at a later date the adult price will apply.

#### **INFANTS TRAVEL FREE (BUT NO SEAT)**

For both hotel accommodation and apartments infants up to 2/3 years of age travel **FREE**. All infants must travel on an adult lap, but coach seats may be purchased for **£69/£79** (infant seat price, no specialist baby/infant seat is provided). Seats provided are normal standard size seats (measuring approximately 440mm wide). Also the seats are only provided with lap belts so please ensure that your car seat is suitable.

#### DATES FOR FREE CHILD PLACES MAY VARY IN SOME HOTELS.PLEASE CHECK EACH INDIVIDUAL PAGE FOR EXACT DATES.

FREE CHILD PLACES ARE UNLIMITED. The only restriction is space available in hotel of your choice. If full an alternative will be offered. See hotel price panel for age limits. FREE/DISCOUNTED CHILDREN must be under age limit on return from holiday and will share with two full fare paying passengers. If separate room is required full price must be paid. Discounts shown in hotel price boxes are percentage off full adult price.