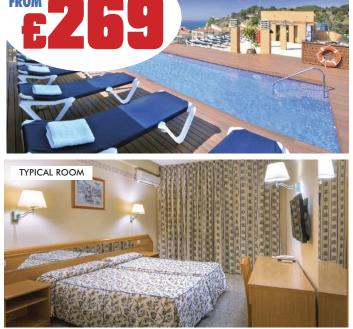

## ACCOMMODATION HOTELS

All rooms are twin-bedded with private bathroom consisting of bath/shower, WC, wash hand basin. Most rooms have a balcony but this cannot be guaranteed. Hoteliers allocate all rooms.