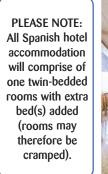

## **Topping & Tailing**

Small children may top and tail in some hotels but the accommodation will comprise of one twin-bedded room with extra bed(s) added (rooms may therefore be cramped). If two rooms are required then two of the children must each pay full adult price.

**PLEASE NOTE:** Three and four-bedded rooms are usually twin-bedded rooms with extra beds added.

The number of hotel rooms able to accommodate four beds is limited and in some cases children may be required to share a single bed and rooms may be cramped.