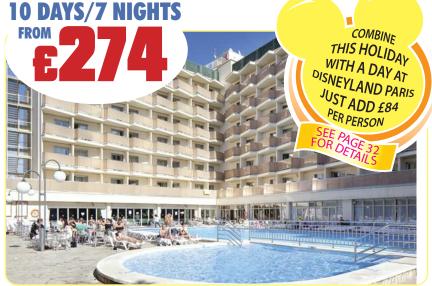

## **GREAT VALUE OFFERS!**

COMBINE THIS HOLIDAY WITH A DAY AT DISNEYLAND PARIS JUST ADD £84 PER PERSON SEE PAGE 32 FOR DETAILS

## COMBINE YOUR HOLIDAY IN SPAIN WITH A FULL DAY AT DISNEYLAND PARIS

A popular offer that is enjoyed by adults and children of all ages. Six, ten, thirteen and seventeen day durations are on offer which include a overnight stay with continental breakfast in the Paris area and a full day at Disneyland Paris which includes a one day park ticket to Disneyland Park or Walt Disney Studios Park, and the remainder of your holiday at one of the selected resorts on offer.