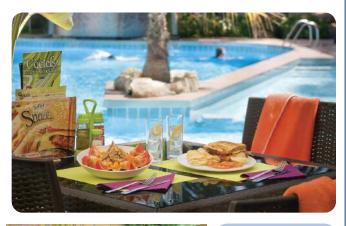

#### **Plenty of Choice**

We have holidays to suit everyone's budget with a choice of:

- All Inclusive Hotels Continental breakfast, lunch & evening meal, FREE drinks and more (please see individual hotels for full details)
- **Full Board Hotels** Continental breakfast, lunch & evening meal
- Half Board Hotels Continental breakfast & evening meal
- Bed and Breakfast Hotels Continental breakfast
- Self-Catering Apartments

**FREE and DISCOUNTED CHILDREN** will share twin-bedded room with a minimum of two full-fare paying passengers. If a separate room is required the full price must be paid.

**Bed & Breakfast:** Upon arrival in resort clients will book into rooms and the first meal is a Continental Breakfast the following morning. **Full and Half-Board:** For those taking full or half-board, evening dinner is the first meal and last meal is breakfast on day of departure. **All Inclusive:** Guests will be allowed drinks from the bar from 4pm on arrival day and 1st meal will be evening meal on arrival day. Last meal & drinks is breakfast on day of departure.