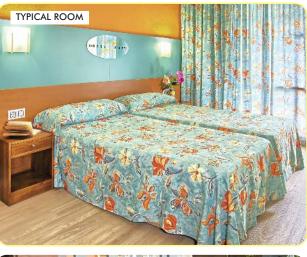

## ACCOMMODATION HOTELS

All rooms are twin-bedded with private bathroom consisting of bath/shower, WC, wash hand basin. Most rooms have a balcony but this cannot be guaranteed. Hoteliers allocate all rooms.

**PLEASE NOTE:** Three and four-bedded rooms are usually twin-bedded rooms with extra beds added.

The number of hotel rooms able to accommodate four beds is limited and in some cases children may be required to share a single bed and rooms may be cramped.