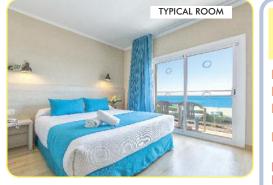

## ACCOMMODATION HOTELS

All rooms are twin-bedded with private bathroom consisting of bath/shower, WC, wash hand basin. Most rooms have a balcony but this cannot be guaranteed. Hoteliers allocate all rooms.

**PLEASE NOTE:** Three and four-bedded rooms are usually twin-bedded rooms with extra beds added.

The number of hotel rooms able to accommodate four beds is limited and in some cases children may be required to share a single bed and rooms may be cramped.