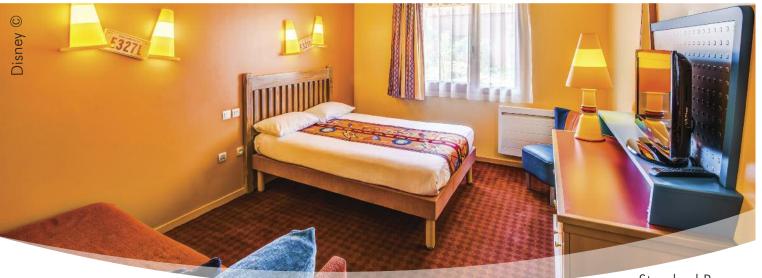

## DISNEYLAND® PARIS - HOTEL SANTA FE

Standard Room

## Disney's Hotel Santa Fe®

Journey to the Old South-West.

Welcome to this colourful New Mexico village where the rooms are arranged in 'pueblos' reminiscent of the traditional architecture of Taos and Santa Fe. In the heart of the village a kaleidoscope of colour greets you - Olé!

Disney's Hotel Santa Fe is cheerful and brightly painted, most have two double beds, bathroom, telephone, television with international channels, radio and a ceiling fan.

Maximum of 4 Persons Per Room. From April 1<sup>st</sup> reservations are on a 'room only basis'. Breakfast can be arranged at reception in the hotel and is payable direct.