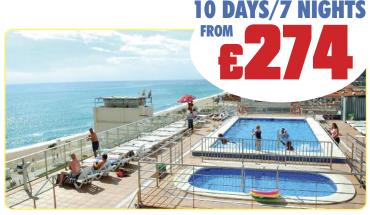

249   | 324   | N/A   | 424   | <b>494</b> |
| Sept 14                    |                  | 199   | N/A   | 309   | 379   | N/A   | 474        |
|                            | Sept 17          | N/A   | 224   | 304   | N/A   | 399   | 459        |
| Sept 21                    |                  | 194   | N/A   | 294   | 359   | N/A   | 439        |
|                            | Sept 24          | N/A   | 214   | 289   | N/A   | 369   | 429        |
| Sept 28, Oct 5, 12, 19, 26 | Oct 1, 8, 15, 22 | 179   | 199   | 264   | 324   | 344   | 404        |

#### Four bedded rooms on request only



TO UPGRADE TO OUR PLATINUM SEATS JUST ADD

£20 PER PERSON

AN ADDITIONAL TOURIST TAX HAS BEEN IMPOSED PAYABLE AT YOUR HOTEL OF APPROX 50 CENTS PER PERSON PER NIGHT UP TO A MAXIMUM OF 7 NIGHTS







The Hotel Pineda Palace completely renewed in 2003 with modern and spacious rooms all with balconies. Boasting a rooftop swimming pool, located on the seafront with magnificent views, near to beach, shops, bars & nightlife. Some rooms adapted for disabled guests. No of rooms: 194 No of floors: 8

#### Tel: 003493 7625160

#### Amenities:

- Reception Buffet-style meals Satellite TV Games Room
- Swimming Pool Sauna & Jacuzzi (at a charge)
- Air-conditioning in rooms Fitted Bathroom including Hair Drier

The facilities listed above are correct at time of publication. Ferris Holidays cannot be held responsible for any facilities that may be amended or withdrawn.

| <u> </u>                        |                    |       |       |              |      |       |                  |