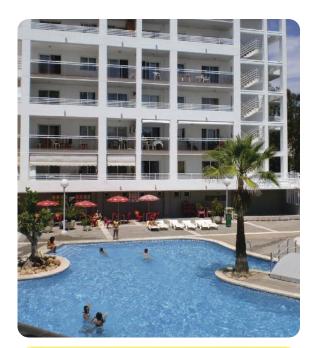

## ACCOMMODATION HOTELS

All rooms are twin-bedded with private bathroom consisting of bath/shower, WC, wash hand basin. Most rooms have a balcony but this cannot be guaranteed. Hoteliers allocate all rooms.

**PLEASE NOTE:** Kettles, teapots and toasters are **NOT** provided in hotel rooms.

For those wishing to take a more informal holiday why not make yourself at home in one of our apartments and enjoy the freedom of a self-catering holiday. You can come and go as you please, eat when and wherever you wish at the many restaurants, cafes and bars at the resorts we are offering this year.