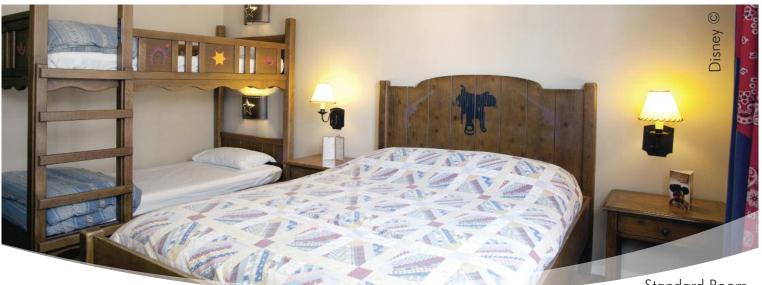

## DISNEYLAND® PARIS - HOTEL CHEYENNE

Standard Room

Please note: Maximum of 4 persons per room

Please note: Maximum of 4 persons per room

in any of the Disney hotels

in any of the Disney hotels

#### **Disney's Hotel Cheyenne**® Welcome to the Wild West

Frontier...

Round up the youngsters, put on your ten-gallon hats and mosey on over. The authentic flavour of the Wild West is all around, in the best tradition of all your favourite classic Hollywood westerns. So giddyup!

With a horseshoe on the door and a cowboy-boot shaped lamp, the standard and comfortable rooms have one double bed and a set of bunk beds\*, a bathroom, telephone, television, radio and a ceiling fan.

\*The bunk beds are not suitable for persons of more than 70kg (approx 11 stone). The upper bed is not suitable for children under 6 years.

Maximum of 4 Persons Per Room. From April 1<sup>st</sup> reservations are on a 'room only basis'. Breakfast can be arranged at reception in the hotel and is payable direct.