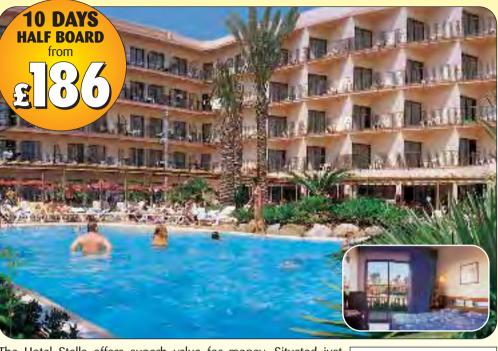

# **PINEDA**

# **Hotel Stella**

3 Star • Half Board

The Hotel Stella offers superb value for money. Situated just 200m from the beach and close to the shops and bars. This family-run hotel offers facilities usually only offered in more expensive accommodation. The hotel was renovated in 2004 making it a modern complex. It has an attractive swimming pool surrounded by plenty of sunbeds.

#### **Amenities**

- Reception Bar Lifts
- Games Room Health Spa
- Air conditioning in rooms and dining room ■ Large swimming pool with children's section 
  Currency Exchange ■ Gardens ■ Jacuzzi
- TV in rooms (at a charge)
- Entertainment programme
- Safety deposit boxes in rooms (at a charge) ■ Table tennis/pool
- Buffet-style meals Hairdriers in rooms Facilities for the disabled
- Laundry service Children's entertainment (children's mini-club)
- Internet TV room
- Entertainment programme

The facilities listed above are correct at time of publication. Ferris Holidays cannot be held responsible for any facilities that may be amended or withdrawn.

# 13 Days/12 Nights

| Departure Dates        | ADULT<br>PRICE | 1st CHILL<br>2-12 |
|------------------------|----------------|-------------------|
| Sunday, 23 March       | 289            | 119               |
| Saturday, 29 March     | 289            | 119               |
| Friday, 4 April        | 289            | 119               |
| Thursday, 10 April     | 289            | 119               |
| Wednesday, 16 April    | 289            | 119               |
| Tuesday, 22 April      | 299            | 119               |
| Monday, 28 April       | 299            | 119               |
| Sunday, 4 May          | 309            | 119               |
| Saturday, 10 May       | 324            | 119               |
| Friday, 16 May         | 324            | 119               |
| Thursday, 22 May       | 339            | 119               |
| Wednesday, 28 May      | 329            | 119               |
| Tuesday, 3 June        | 329            | 119               |
| Monday, 9 June         | 329            | 119               |
| Sunday, 15 June        | 349            | 119               |
| Saturday, 21 June      | 349            | 119               |
| Friday, 27 June        | 374            | 119               |
| Thursday, 3 July       | 374            | 119               |
| Wednesday, 9 July      | 374            | 119               |
| Tuesday, 15 July       | 424            | 119               |
| Monday, 21 July        | 474            | 119               |
| Sunday, 27 July        | 474            | 119               |
| Saturday, 2 August     | 489            | 119               |
| Friday, 8 August       | 474            | 119               |
| Thursday, 14 August    | 454            | 119               |
| Wednesday, 20 August   | 454            | 119               |
| Tuesday, 26 August     | 389            | 119               |
| Monday, 1 September    | 359            | 119               |
| Sunday, 7 September    | 319            | 119               |
| Saturday, 13 September | 319            | 119               |
| Friday, 19 September   | 319            | 119               |
| Thursday, 25 September | 289            | 119               |
| Wednesday, 1 October   | 284            | 119               |
| Tuesday, 7 October     | 284            | 119               |
| Monday, 13 October     | 284            | 119               |
| Sunday, 19 October     | 284            | 119               |
| ALL PRICES SHOWN A     | RE PER PE      | RSON              |