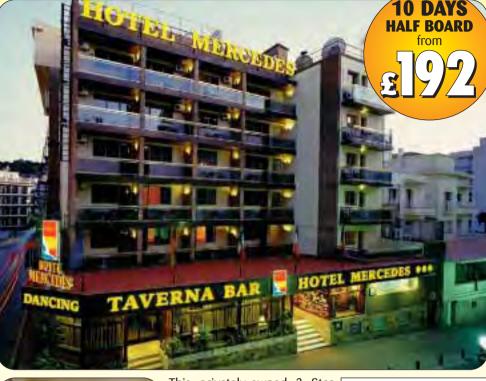

| n/a                  |  |
| ALL PRICES SHOWN ARE PER PERSON. |                       |                     |                     |                      |                      |  |

## OCT 13: Max 14 days • OCT 17: Max 10 days

**Accommodation: HALF BOARD** 

Continental breakfast & evening meal. Twin bedded rooms with bath/shower, WC. Most rooms have a balcony. 3  $\&\,4$  bed rooms are twin rooms with beds added. The maximum number of beds in any room is 4, therefore for 5 persons topping and tailing may be necessary (only small children may top and tail).

Single room supplement: £8.00 per night

Other Child Discounts: Other children aged 2-12 years 25% off and children aged 13-14 years 10% off adult prices. CHILD DISCOUNTS APPLY ONLY WHEN SHARING WITH 2 FULL FARE PAYING ADULTS









This privately-owned 3 Star family hotel is situated close to the beach and the busy nightlife of this vibrant town. The Mercedes features three swimming pools, one of which is indoor, and regular evening entertainment.

No of rooms: 120 No of floors: 6

Tel: 0034 972 364312

### **Amenities**

- 3 Swimming pools
- Air conditioned
- Babysitting
- Buffet-style meals
- Safety deposit boxes
- Entertainment programme
- Garage Gym
- Satellite TV Bars
- 2 saunas Massage

The facilities listed above are correct at time of publication. Ferris Holidays cannot be held responsible for any facilities that may be amended or withdrawn.



### **HOTEL ACCOMMODATION** ONLY

### HALF BOARD HOTEL **Price per Night per Person**

| Dates             | Adult  |
|-------------------|--------|
| Mar 22 -