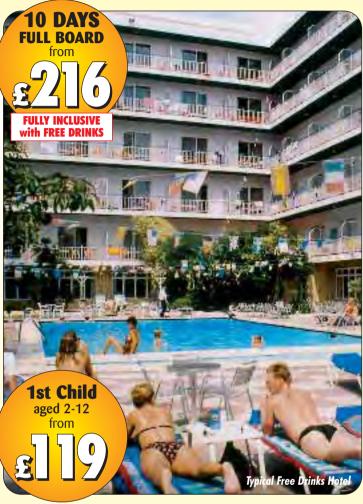

# CHILD DISCOUNTS

Book early for FREE guaranteed child places

ONLY WHEN SHARING WITH TWO FULL-FARE PAYING PASSENGERS

# FREE CHILD PLACES HOTELS AND APARTMENTS

For children aged between 2 and 12\* years of age there are **FREE CHILD PLACES** available on certain dates in selected hotels.

This offer applies to a child sharing a room with two full-fare paying passengers (one of which must be a parent) and is limited to one per family. Look for the hotels with the **FREE CHILD** symbols and remember the child offers are very popular, so book early to avoid disappointment. We also offer **FREE CHILD** places on selected dates in apartments, look for the **FREE CHILD** symbol. The child must be under 17 years of age on return from holiday and must share an apartment with at least two full-fare paying passengers (one of which must be a parent) and is limited to one per apartment. Free child does not count in occupancy price of apartment.

Free child place is guaranteed if you book before 31 January 2008 in hotels and before 30 April 2008 in apartments. After this date generous discounts are available - see individual price panels.