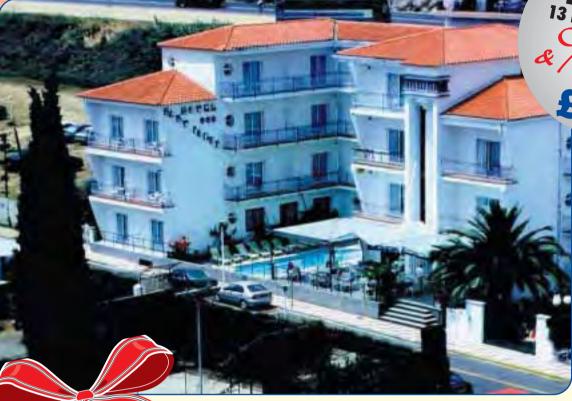

# Hotel Bon Repos 3 Star • Half Board

This friendly popular hotel is situated in a slightly elevated position in the newer part of the resort and about 500 yards from the beach. Laze away the days on the terrace by the pool with a drink from the poolside bar or relax in the spacious lounge bar or TV room. The local cafes. restaurants, bars and discos are all close by making this an ideal choice.

#### **Amenities**

- Reception Buffet style meals ■ Lounge ■ 2 lifts ■ Safety Deposit Box hire ■ Sunloungers ■ TV lounge ■ Currency Exchange ■ Pool tables
- Some evening entertainment
- Pool side bar Bar Swimming pool with separate children's section