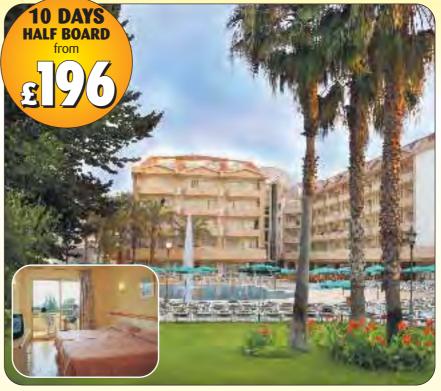

# **PINEDA**

# **Hotel Stella**

3 Star • Half Board

The Hotel Stella offers superb value for money. Situated just 200m from the beach and close to the shops and bars. This family-run hotel offers facilities usually only offered in more expensive accommodation. The hotel was renovated in 2004 making it a modern complex. It has an attractive swimming pool surrounded by plenty of sunbeds.

#### **Amenities**

- Reception Bar Lifts
- Games Room Health Spa
- Air conditioning in rooms and dining room ■ Large swimming pool with children's section 
  Currency Exchange ■ Gardens ■ Jacuzzi
- TV in rooms (at a charge)
- Entertainment programme
- Safety deposit boxes in rooms (at a charge) ■ Table tennis/pool
- Buffet-style meals Hairdriers in rooms Facilities for the disabled
- Laundry service Children's entertainment (children's mini-club)
- Internet TV room
- Entertainment programme

The facilities listed above are correct at time of publication. Ferris Holidays cannot be held responsible for any facilities that may be amended or withdrawn.