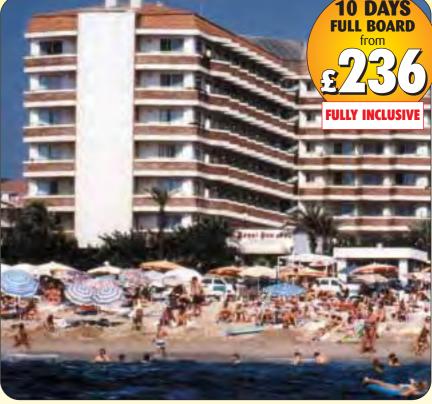

# Cruise & Stay on the Cos

**CALELLA** 

**CALELLA** 

# Hotel Bon Repos 3 Star • Half Board

This friendly popular hotel is situated in a slightly elevated position in the newer part of the resort and about 500 yards from the beach. Laze away the days on the terrace by the pool with a drink from the poolside bar or relax in the spacious lounge bar or TV room. The local cafes. restaurants, bars and discos are all close by making this an ideal choice.

#### **Amenities**

- Reception Buffet style meals ■ Lounge ■ 2 lifts ■ Safety Deposit Box hire ■ Sunloungers ■ TV lounge ■ Currency Exchange ■ Pool tables
- Some evening entertainment
- Pool side bar Bar Swimming pool with separate children's section

The facilities listed above are correct at time of publication. Ferris Holidays cannot be held responsible for any facilities that