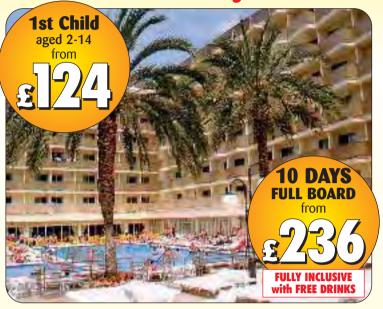

# Hotel Royal Sun 4 Star • All Inclusive

The Royal Sun is located in a peaceful tourist area, on the seaside of the promenade, of Santa Susanna, just 10 metres from the beach. The staff will provide you with a warm welcome and ensure your stay is pleasurable.

# **Our FULLY INCLUSIVE** offer includes

■ Full board (continental breakfast, lunch and buffet style evening meal).

#### **FREE DRINKS**

- Unlimited selected local drinks, including draught lager, wine, spirits, mixers, tea and coffee (the only exception is drinking chocolate and bottled beers). The bar is open from 10.00am until 12.00pm. This offer applies to the Bar.
- Unlimited local soft drinks.