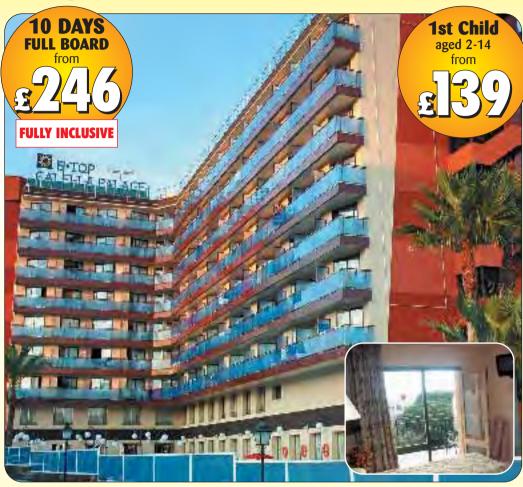

New for 2008 we have the H-Top Aparthotel Santa Susanna on an All Inclusive basis. This accommodation is ideal or families of five or six as there is no need to top and tail with the rooms able to sleep up to six in either one or two bedroom apartments and with all the advantages of the All Inclusive offer.

13 Days/12 Nights

| Departure Dates        | ADULT<br>PRICE | 1st CHILD<br>2-12 |
|------------------------|----------------|-------------------|
| Monday, 28 April       | 299            | 139               |
| Sunday, 4 May          | 309            | 139               |
| Saturday, 10 May       | 339            | 139               |
| Friday, 16 May         | 339            | 139               |
| Thursday, 22 May       | 359            | 139               |
| Wednesday, 28 May      | 349            | 139               |
| Tuesday, 3 June        | 349            | 139               |
| Monday, 9 June         | 349            | 139               |
| Sunday, 15 June        | 409            | 139               |
| Saturday, 21 June      | 409            | 139               |
| Friday, 27 June        | 429            | 139               |
| Thursday, 3 July       | 429            | 139               |
| Wednesday, 9 July      | 439            | 189               |
| Tuesday, 15 July       | 514            | 229               |
| Monday, 21 July        | 514            | 259               |
| Sunday, 27 July        | 514            | 269               |
| Saturday, 2 August     | 529            | 279               |
| Friday, 8 August       | 514            | 279               |
| Thursday, 14 August    | 479            | 279               |
| Wednesday, 20 August   | 479            | 279               |
| Tuesday, 26 August     | 394            | 249               |
| Monday, 1 September    | 364            | 209               |
| Sunday, 7 September    | 364            | 209               |
| Saturday, 13 September | 334            | 189               |
| Friday, 19 September   | 334            | 149               |
| Thursday, 25 September | 309            | 139               |
| Wednesday, 1 October   | 304            | 139               |
| Tuesday, 7 October     | 304            | 139               |
| Monday, 13 October     | 304            | 139               |
| Sunday, 19 October     | 304            | 139               |
| ALL PRICES SHOWN A     | ARE PER PE     | RSON              |