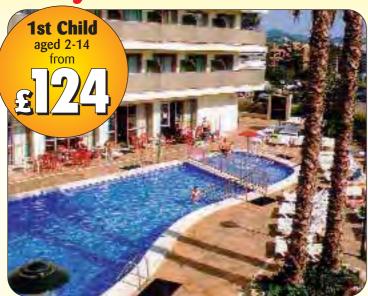

# Hotel Royal Sun 4 Star • All Inclusive

The Royal Sun is located in a peaceful tourist area, on the seaside of the promenade, of Santa Susanna, just 10 metres from the beach. The staff will provide you with a warm welcome and ensure your stay is pleasurable.

#### **Amenities**

- Reception 3 Lifts Bar
- TV Lounge Dining Room
- Air-Conditioning Raised sun terrace ■ Safety Deposit Boxes
- Play & Garden Areas
- Swimming pool with separate children's pool and terrace TV in Rooms Mini-Bar in bedroom (charged on a daily basis)
- No steps to beach access
- 10 steps to other entrance The facilities listed above are correct at time of publication.
  Ferris Holidays cannot be held responsible for any facilities that may he amended or withdrawn