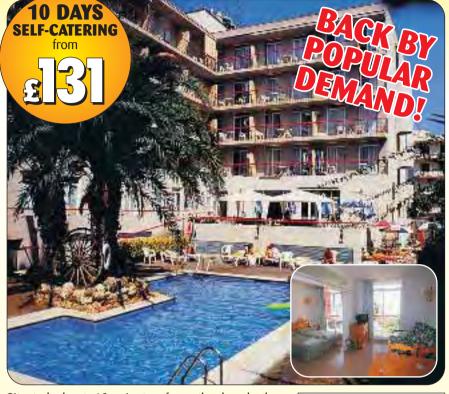

# **MALGRAT/SANTA SUSANNA**

## The pleasant resort of Malgrat caters for all ages...

Situated between Calella and Lloret, Santa Susanna/Malgrat offers a slightly quieter holiday but is within easy access of the larger resorts.

The long coarse sandy beach is interspersed with rocks and there is a regular boat service that comes into the shelved beach with a shuttle bus service connecting the two. A coastal railway runs alongside the seafront road, dividing the hotels from the beach.

There are plenty of shops, where you can buy locally made handcrafts and a weekly market for bargains and souvenirs. The resort offers a variety of entertainment with bars, discos and cafes.