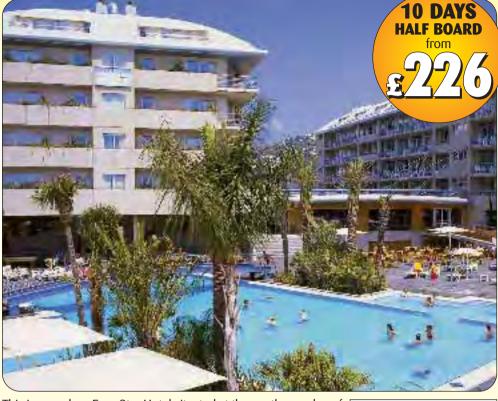

1, 18 356 464 480<br>  Aug 25, Sept 1 306 404 420<br>  Sept 8, 15 251 324 340<br>  Sept 22, 29, Oct 6, 13 232 294 310<br>  Oct 20 n/a n/a 310 |

ALL PRICES SHOWN ARE PER PERSON

## OCT 13: Max 14 days • OCT 17: Max 10 days

Accommodation: HALF BOARD

Continental breakfast & evening meal. Twin bedded rooms with bath/shower, WC. Most rooms have a balcony. 3 & 4 bedded rooms are twin rooms with beds added. The maximum number of beds in any room is 4, therefore for 5 persons topping and tailing may be necessary (only small children may top and tail).

Single room supplement: £15.00 per night

Other Child Discounts: 1st and 2nd child aged 2-12 years 25% off adult prices. Children aged 13-14 years 10% off adult prices.

CHILD DISCOUNTS APPLY ONLY WHEN SHARING WITH 2 FULL FARE PAYING ADULTS







This is a modern Four Star Hotel situated at the southern edge of Santa Susanna, offering a high standard of facilities and services. The beach is approx 150 metres away. Almost all of its bedrooms offer a sea view.

No of rooms: 350 No of floors: 5 Tel: 0034 937 678370

**Amenities** ■ Reception ■ Swimming pool ■ Sun terrace

- TV Lounge Pool/snack bar Buffet meals
- Money Exchange facilities Games room Jacuzzi
- Sauna/Gym Air conditioning Children's play area
- Sound-proof music bar with entertainment

The facilities listed above are correct at time of publication. Ferris Holidays cannot be held responsible for any facilities that may be amended or withdrawn



During low season dates this hotel does not accept school groups and therefore you will not have groups of young people distur