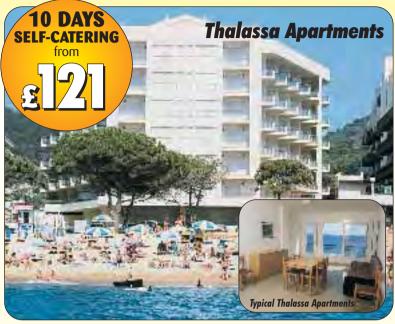

PINEDA HALF BOARD

from **186** 

Per Person for 10 days

MALGRAT/ SANTA SUSANNA SELF-CATERING

from £121

Per Person for 10 days

BENIDORM CRUISE & STAY HALF BOARD

from 289

# **MALGRAT/SANTA SUSANNA**

## The pleasant resort of Malgrat caters for all ages...

Situated between Calella and Lloret, Santa Susanna/Malgrat offers a slightly quieter holiday but is within easy access of the larger resorts.

The long coarse sandy beach is interspersed with rocks and there is a regular boat service that comes into the shelved beach with a shuttle bus service connecting the two. A coastal railway runs alongside the seafront road, dividing the hotels from the beach.

There are plenty of shops, where you can buy locally made handcrafts and a weekly market for bargains and souvenirs. The resort offers a variety of entertainment with bars, discos and cafes.