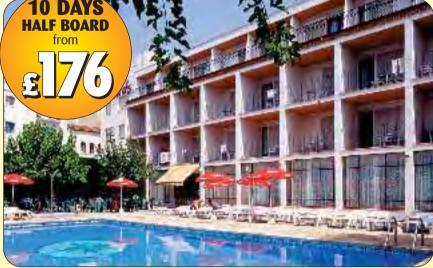

# **Hotel San Diego** & Hotel California Ğardens 3 Star • Half Board

#### **Hotel San Diego**

This 3 Star Hotel is an ideal choice for families wishing to be close to the beach. Situated 800 metres from Salou's main beach and promenade. The hotel offers lots of entertainment and nearby you will find English and Spanish bars offering various fun activities.

13 Days/12 Nights

| Departure Dates        | ADULT<br>PRICE | 1st CHILD<br>2-12 |
|------------------------|----------------|-------------------|
| Monday, 28 April       | 299            | 139               |
| Sunday, 4 May          | 309            | 139               |
| Saturday, 10 May       | 339            | 139               |
| Friday, 16 May         | 339            | 139               |
| Thursday, 22 May       | 359            | 139               |
| Wednesday, 28 May      | 349            | 139               |
| Tuesday, 3 June        | 349            | 139               |
| Monday, 9 June         | 349            | 139               |
| Sunday, 15 June        | 409            | 139               |
| Saturday, 21 June      | 409            | 139               |
| Friday, 27 June        | 429            | 139               |
| Thursday, 3 July       | 429            | 139               |
| Wednesday, 9 July      | 439            | 189               |
| Tuesday, 15 July       | 514            | 229               |
| Monday, 21 July        | 514            | 259               |
| Sunday, 27 July        | 514            | 269               |
| Saturday, 2 August     | 529            | 279               |
| Friday, 8 August       | 514            | 279               |
| Thursday, 14 August    | 479            | 279               |
| Wednesday, 20 August   | 479            | 279               |
| Tuesday, 26 August     | 394            | 249               |
| Monday, 1 September    | 364            | 209               |
| Sunday, 7 September    | 364            | 209               |
| Saturday, 13 September | 334            | 189               |
| Friday, 19 September   | 334            | 149               |
| Thursday, 25 September | 309            | 139               |
| Wednesday, 1 October   | 304            | 139               |
| Tuesday, 7 October     | 304            | 139               |
| Monday, 13 October     | 304            | 139               |
| Sunday, 19 October     | 304            | 139               |
| ALL PRICES SHOWN A     | ARE PER PE     | RSON              |