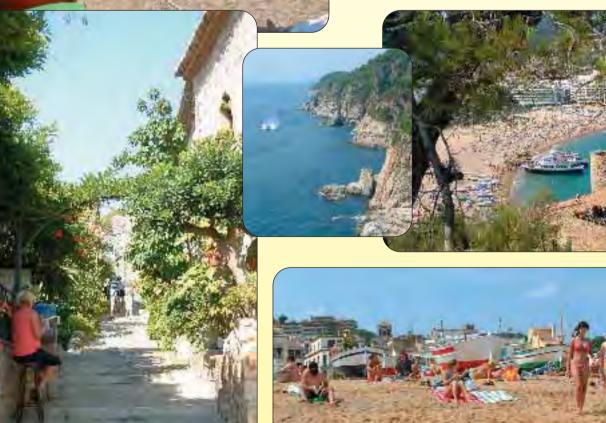

# LLORET

## A long promenade of palm trees...

fronts the beach of golden coarse sand in Lloret and a regular boat service comes into the shelving beach. Lloret offers water-sports and lots of beach bars and open air cafes to refresh yourselves. There is a fantastic choice of entertainment with many discotheques, bars, sophisticated nightclubs, flamenco shows and casino. The charming narrow streets of the old town offer a shoppers paradise, packed with all kinds of souvenirs to take home.

About a mile west is the slightly quieter resort of Fanals with its own pretty coarse sandy beach. A bus service operates between these two resorts but it can easily be walked in approximately ten