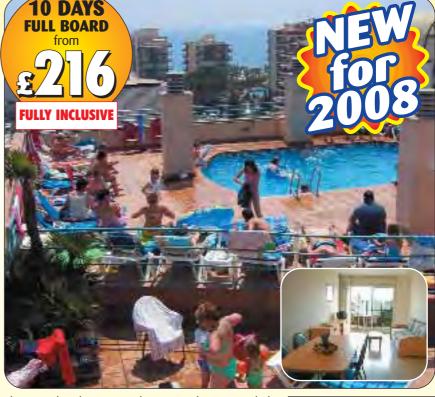

# **MALGRAT/SANTA SUSANNA**

## The pleasant resort of Malgrat caters for all ages...

Situated between Calella and Lloret, Santa Susanna/Malgrat offers a slightly quieter holiday but is within easy access of the larger resorts.

The long coarse sandy beach is interspersed with rocks and there is a regular boat service that comes into the shelved beach with a shuttle bus service connecting the two. A coastal railway runs alongside the seafront road, dividing the hotels from the beach.

There are plenty of shops, where you can buy locally made handcrafts and a weekly market for bargains and souvenirs. The resort offers a variety of entertainment with bars, discos and cafes.