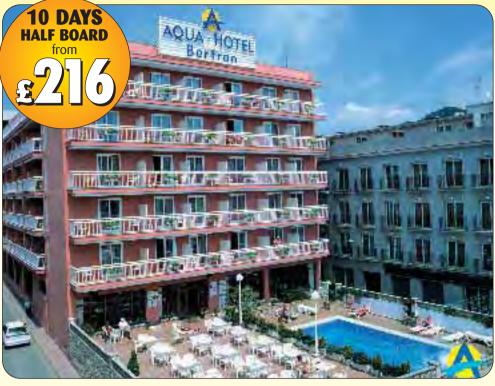

| n/a                  | n/a                  |  |
| ALL PRICES SHOWN ARE PER PERSON |                        |                     |                     |                      |                      |  |

### OCT 13: Max 14 days • OCT 17: Max 10 days Accommodation: HALF BOARD

Continental breakfast & evening meal. Twin bedded rooms with bath/shower, WC. Most rooms have a balcony. 3 & 4 bed rooms are twin rooms with beds added. The maximum number of beds in any room is 4. therefore for 5 persons topping and tailing may be necessary (only small children may top and tail).

om supplement: £11.00 per night

Other Child Discounts: Other children aged 2-12 years 25% off. Children aged 13-14 years 10% off adult prices.

CHILD DISCOUNTS APPLY ONLY WHEN SHARING WITH 2 FULL FARE PAYING ADULTS



This friendly 3 Star Hotel is situated close to the shops, bars and restaurants in the town centre and 300 metres from the beach. This hotel is an ideal choice for people who wish for relaxation, but equally want to enjoy the action in the resort of Lloret. Please note the coach will stop approximately 100 metres from the hotel, where a mini van will transport your luggage to the hotel.

No of rooms: 143 (with balcony) No of floors: 5

Tel: 0034 972 365901

**Amenities** ■ Reception ■ 2 lifts ■ Swimming pool

- Bar & lounge Pool Table TV room
- Air conditioning Snack bar Buffet style meals
- Currency exchange Safety deposit box hire
- Some evening entertainment

The facilities listed above are correct at time of publication. Ferris Holidays cannot be held responsible for any facilities t