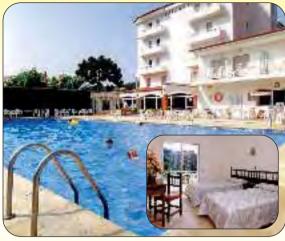

# LLORET

# **Hotel Royal Beach** & Hotel Royal Star 4 Star • All Inclusive

#### **Hotel Royal Beach**

This 4 Star Hotel is situated close to Fanals beach and within easy reach of the busy and varied nightlife of Lloret. This well run hotel offers all the usual facilities plus the all inclusive offer.

#### **Amenities**

- Reception Safety Deposit Box hire ■ Currency Exchange ■ 3 lifts
- Lounge Bar with entertainment
- TV lounge Swimming pool with sectioned children's area
- Sunloungers and outside
- Child's play area indoors
- Poolside snack bar Rooftop bar with jacuzzi Air conditioning The facilities listed above are correct at time of publication. Ferris Holidays cannot be held responsible for any facilities that may be amended or withdrawn.