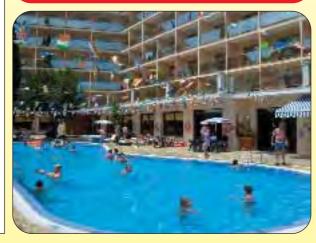

# One of the liveliest and larger resorts on the Costa Brava...

Calella is a very popular holiday destination. The large open beach of coarse golden sand shelves into the sea with a boat service to take you along the coast. Alongside the beach is a tree lined promenade where you can enjoy a drink at a beach bar. The railway runs the length of Calella and separates the town from the beach.

There's plenty to do including pedalos, windsurfing, skating and horse riding. Or shop in the maze of narrow streets in the centre of Calella with bargains at the weekly market. Nightlife is plentiful and varied in Calella with many discos, bars, restaurants and clubs. A well-established and popular resort catering for all tastes.