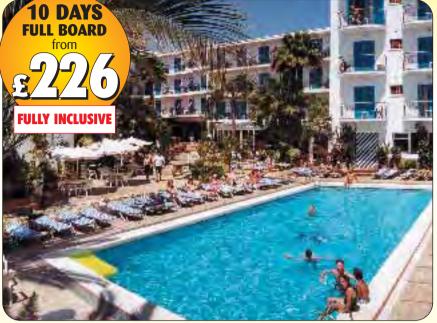

from 166
Per Person for

LLORET ALL INCLUSIVE

10 days

from 236

Per Person for 10 days

CALELLA CRUISE & STAY HALF BOARD

£259

Per Person for 13 days